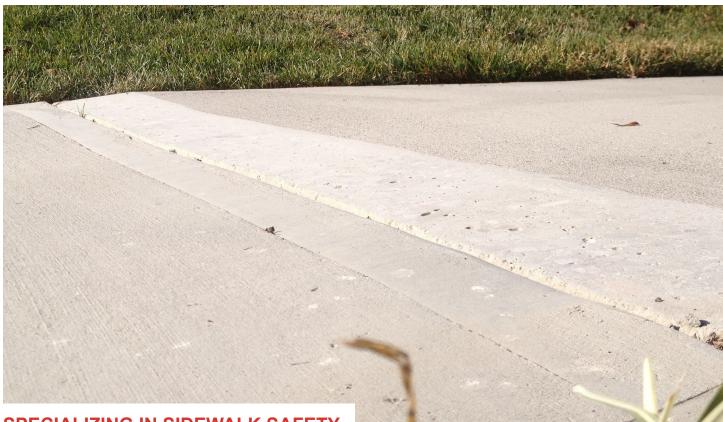

## Advantages of Concrete Shaving

- Creates a safe, attractive, ADA transition that allows access for individuals with disabilities
- · Effectively removes the dangerous trip hazard
- Does not scratch the concrete like grinding
- We turned this dangerous trip hazard into a ramp that provides access (per ADA specs)
- Competitively priced (why use anyone else?)